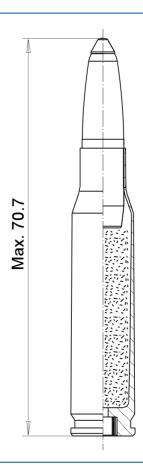

## .308 Win. (7,62 x 51 mm)

## N558 11,0 g / 170 gr Naturalis

DESCRIPTION **WEIGHT** 

**CARTRIDGE** Product code: N317105 25.4 g / 392 gr (approx.)

N558 Naturalis **BULLET** 11.0 g / 170 gr

Monolithic Controlled Expansion (CEX)

Copper alloy

Plastic tip

**CARTRIDGE CASE** .308 Winchester 11.2 g / 173 gr (average)

Brass (CuZn28)

**POWDER** Single or double base powder 2.9 g / 45 gr (approx.)

**PRIMER** Boxer type; Non mercuric, non

erosive, non corrosive